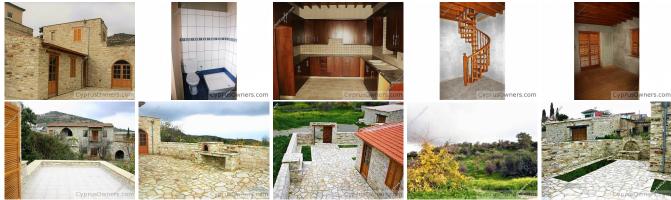

**Price** For Sale

275 000 EUR Total

A truly beautiful and unique traditional stone-built detached house in Kato Drys. This property is simply stunning and is in an idyllic location on the edge of Kato Drys village. The house has been fully rebuilt. It is located approximately 25 minutes from Larnaca towards Limassol. Kato Drys is a picturesque Cypriot village which has lost none of its charm. If features winding strrets lined with brightly colored flowers and traditional stone built homes. Set admist rollinghills and pretty countryside . 130 sqm covered, 25 sqm uncovered verandas, 200 sqm plot