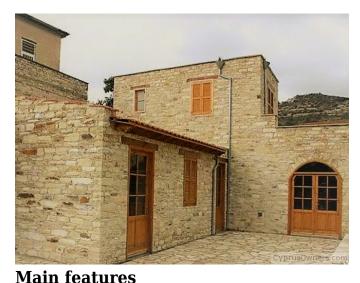

**Price** For Sale

275 000 EUR Total

A truly beautiful and unique traditional stone-built detached house in Kato Drys. This property is simply stunning and is in an idyllic location on the edge of Kato Drys village. The house has been fully rebuilt. It is located approximately 25 minutes from Larnaca towards Limassol. Kato Drys is a picturesque Cypriot village which has lost none of its charm. If features winding strrets lined with brightly colored flowers and traditional stone built homes. Set admist rollinghills and pretty countryside . 130 sqm covered, 25 sqm uncovered verandas, 200 sqm plot