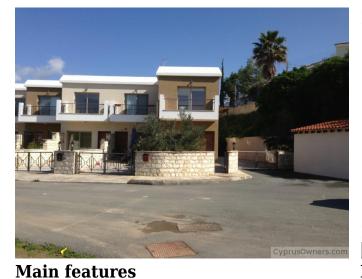

## **Mezonet\Townhouse**

8507, Timi, Paphos Region, Cyprus Pano Vrisis Timi Gardens, Object name: M5, House: 5

Living square (m<sup>2</sup>)

80 000 EUR Total

This new project, which is located in a beautiful and quiet area of Timi village, is NOW Ready for Delivery. It is a Complex of six Maisonettes which are being built under the highest standards. The location of Timi Village is ideal, because it is close to the Paphos International Airport, Golf courses and a 5 ' drive to the Beach. The city of Paphos is about an 8-10 ' drive.