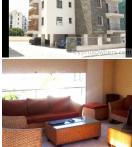

# Price

For Sale 140 000 EUR Total

Opposite of Appolonia Hotel in Germasogea, 100 metres from the beach. On 4th floor 1BD 45m2 with balcony. On 5th floor huge veranda 40m2 half covered with glass door and hard blinds (A/C, small kitchen), half open with garden with automatical watering and BBQ. There is Sea View from one side and mountain view from another side! There is electrical appliance, furniture, water pressure, AC in all rooms, 2 satelite (with Russian channels NTV+), covered parking place, storage, solar battery.