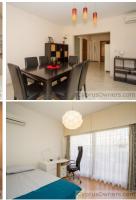

### **Price**

For Sale 690 000 EUR Total
Long Term Rental From 2 000 EUR Monthly
Short Term Rental From 125 EUR Daily

Apartment features: • ground floor • air conditioning and heating in living room and bedrooms. • Bed linen and bath towels are provided. • Bedroom: 3 (1 double bed and 3 single beds). The bedrooms have built in wardrobes. • Bathroom: 1 shower, 1 bedroom, family bathroom (with shower), 1 WC. • Living room with TV. • Fully equipped kitchen: fridge/freezer, cooker, microwave, washing machine, dishwasher, oven, cooker hood, cooler, all kitchenware. • Dining table and 4 chairs. • Large veranda. • Access to the pool and to the sea from the veranda. -Payment for electricity is paid separately according to the counter.