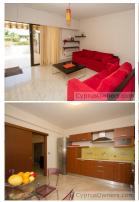

### **Price**

For Sale 690 000 EUR Total
Long Term Rental From 2 000 EUR Monthly
Short Term Rental From 125 EUR Daily

Apartment features: • ground floor • air conditioning and heating in living room and bedrooms. • Bed linen and bath towels are provided. • Bedroom: 3 (1 double bed and 3 single beds). The bedrooms have built in wardrobes. • Bathroom: 1 shower, 1 bedroom, family bathroom (with shower), 1 WC. • Living room with TV. • Fully equipped kitchen: fridge/freezer, cooker, microwave, washing machine, dishwasher, oven, cooker hood, cooler, all kitchenware. • Dining table and 4 chairs. • Large veranda. • Access to the pool and to the sea from the veranda. -Payment for electricity is paid separately according to the counter.