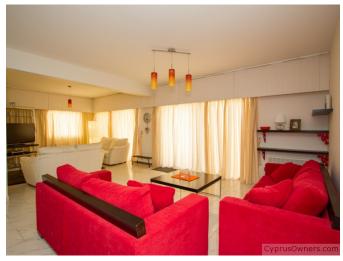

### **Price**

For Sale 690 000 EUR Total
Long Term Rental From 2 000 EUR Monthly
Short Term Rental From 125 EUR Daily

Apartment features: • ground floor • air conditioning and heating in living room and bedrooms. • Bed linen and bath towels are provided. • Bedroom: 3 (1 double bed and 3 single beds). The bedrooms have built in wardrobes. • Bathroom: 1 shower, 1 bedroom, family bathroom (with shower), 1 WC. • Living room with TV. • Fully equipped kitchen: fridge/freezer, cooker, microwave, washing machine, dishwasher, oven, cooker hood, cooler, all kitchenware. • Dining table and 4 chairs. • Large veranda. • Access to the pool and to the sea from the veranda. -Payment for electricity is paid separately according to the counter.