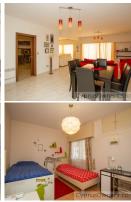

### **Price**

For Sale 690 000 EUR Total
Long Term Rental From 2 000 EUR Monthly
Short Term Rental From 125 EUR Daily

Apartment features: • ground floor • air conditioning and heating in living room and bedrooms. • Bed linen and bath towels are provided. • Bedroom: 3 (1 double bed and 3 single beds). The bedrooms have built in wardrobes. • Bathroom: 1 shower, 1 bedroom, family bathroom (with shower), 1 WC. • Living room with TV. • Fully equipped kitchen: fridge/freezer, cooker, microwave, washing machine, dishwasher, oven, cooker hood, cooler, all kitchenware. • Dining table and 4 chairs. • Large veranda. • Access to the pool and to the sea from the veranda. -Payment for electricity is paid separately according to the counter.