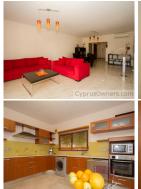

### **Price**

For Sale 690 000 EUR Total
Long Term Rental From 2 000 EUR Monthly
Short Term Rental From 125 EUR Daily

Apartment features: • ground floor • air conditioning and heating in living room and bedrooms. • Bed linen and bath towels are provided. • Bedroom: 3 (1 double bed and 3 single beds). The bedrooms have built in wardrobes. • Bathroom: 1 shower, 1 bedroom, family bathroom (with shower), 1 WC. • Living room with TV. • Fully equipped kitchen: fridge/freezer, cooker, microwave, washing machine, dishwasher, oven, cooker hood, cooler, all kitchenware. • Dining table and 4 chairs. • Large veranda. • Access to the pool and to the sea from the veranda. -Payment for electricity is paid separately according to the counter.