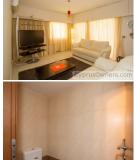

### **Price**

For Sale 690 000 EUR Total
Long Term Rental From 2 000 EUR Monthly
Short Term Rental From 125 EUR Daily

Apartment features: • ground floor • air conditioning and heating in living room and bedrooms. • Bed linen and bath towels are provided. • Bedroom: 3 (1 double bed and 3 single beds). The bedrooms have built in wardrobes. • Bathroom: 1 shower, 1 bedroom, family bathroom (with shower), 1 WC. • Living room with TV. • Fully equipped kitchen: fridge/freezer, cooker, microwave, washing machine, dishwasher, oven, cooker hood, cooler, all kitchenware. • Dining table and 4 chairs. • Large veranda. • Access to the pool and to the sea from the veranda. -Payment for electricity is paid separately according to the counter.